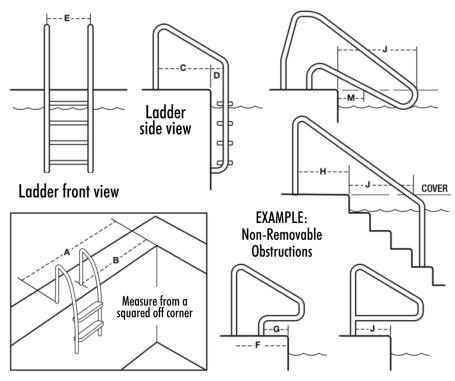

# 2. OBSTRUCTIONS:

Do you have any non removeable obstructions within 12" of the water's edge, please locate them on your diagram. See illustration below. Measure distance from the obstruction to the water's edge & measure the distance from the obstruction to the closest squared off corner of the pool. Mark on the graph (pg. 3)

# **POOL OBSTRUCTIONS**

A\_\_\_\_ B\_\_\_\_

F F

G H J

M\_\_\_\_\_

#### 3. OBSTRUCTIONS:

Do you have a step section? Do you have a nonremovable obstruction within 12" of the water? Please provide measurements as show below on the graph paper (pg. 3)

### 5. RADIUS CORNERS:

Please give us the radius of your pool corners. Use the diagram below to measure radius.

 Radius corners must be squared before measuring.

 Use 2 straight edges to form an imaginary square corner, mark where the edges meet as (point A)

 Measure from the imaginary corner (point A) to (point B) as shown in the illustration to find out the size of the radius. EDGE OF POOL

Pool corners are \_\_\_\_\_ radius.