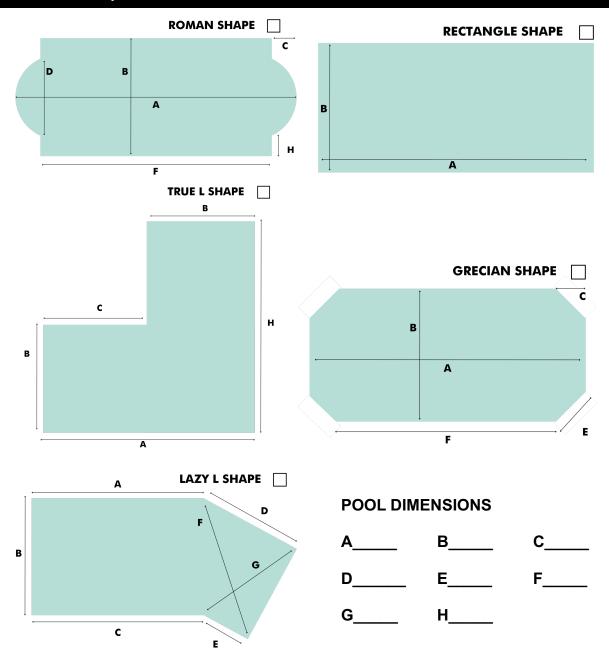

**TYPE A POOLS:** Measuring Instructions for Rectangles, rectangles with Step Sections, Rectangles with Bowed Ends, Lazy L's, True L's and Grecians.

# **POOL OBSTRUCTIONS**

A\_\_\_\_ B\_\_\_\_

F F

G H J

M\_\_\_\_\_